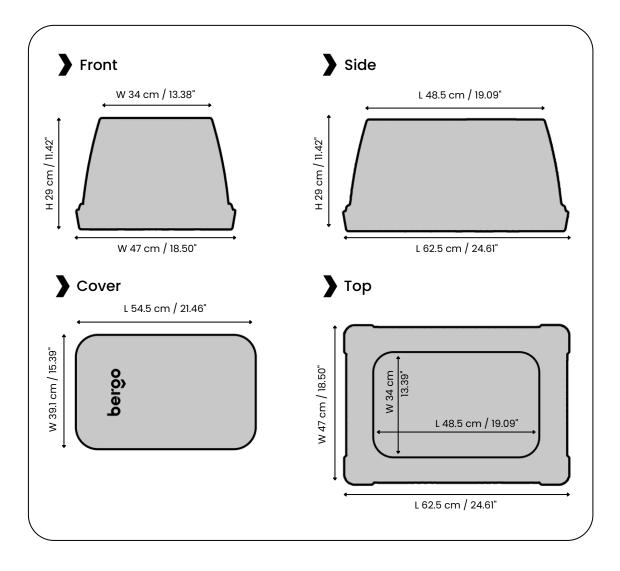

### Specification

| Туре           | Valve box           |
|----------------|---------------------|
| Material       | Polypropylene       |
| Color versions | 2: Black, Green     |
| Weight         | 6.35 kg / 13.99 lbs |